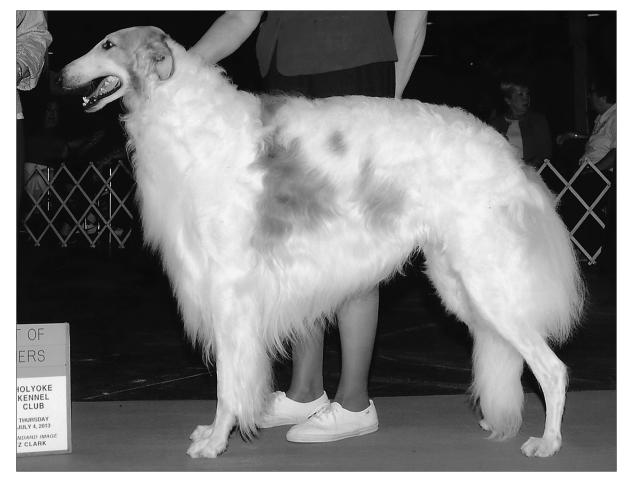

## Ch. Aashtoria's Creme Brulee

March 14, 2011 Breeder(s): Robin Riel & Charles Riel Male Red, Spotted on White Renie Integlia 98 Ford Street Ansonia, CT 06401-2635 203-735-3742; linteglia@comcast.com

Topaz came back from a hip injury that required surgery and a year-long recovery to finish his championship. He is well on his way to his grand champion title.